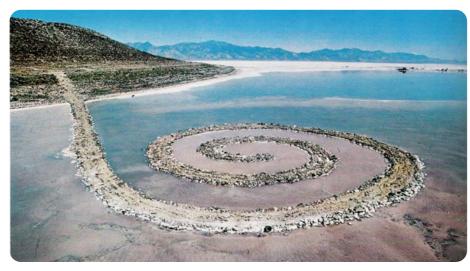

### **Land art**

Land art, or Earth art, is art that is made within the landscape. Land art is usually captured using photography because it is temporary and often made on a large scale.

Spiral Jetty by Robert Smithson, 1970