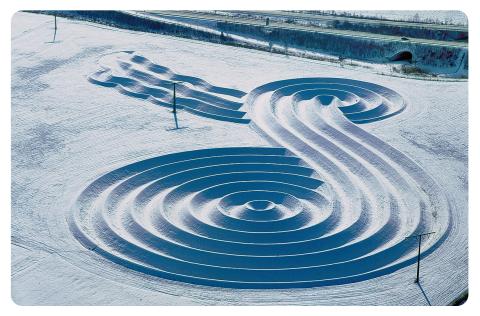

### **Land art**

Land art, or Earth art, is art that is made within the landscape. Land art is usually captured using photography because it is temporary and often made on a large scale.

Spiral Jetty by Robert Smithson, 1970