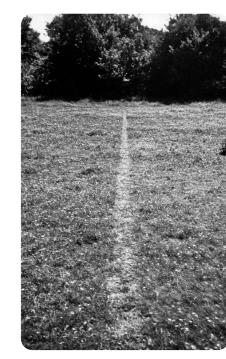

### **Materials in land art**

Land art can be made from many materials.

Some artists sculpt the land into pieces called earthworks. Other artists use natural materials, such as twigs and rocks, to make sculptures within the landscape. Land art may be temporary, such as A Line Made by Walking. Richard Long made this line in the grass by repeatedly walking backwards and forwards.

A Line Made by Walking by Richard Long, 1967